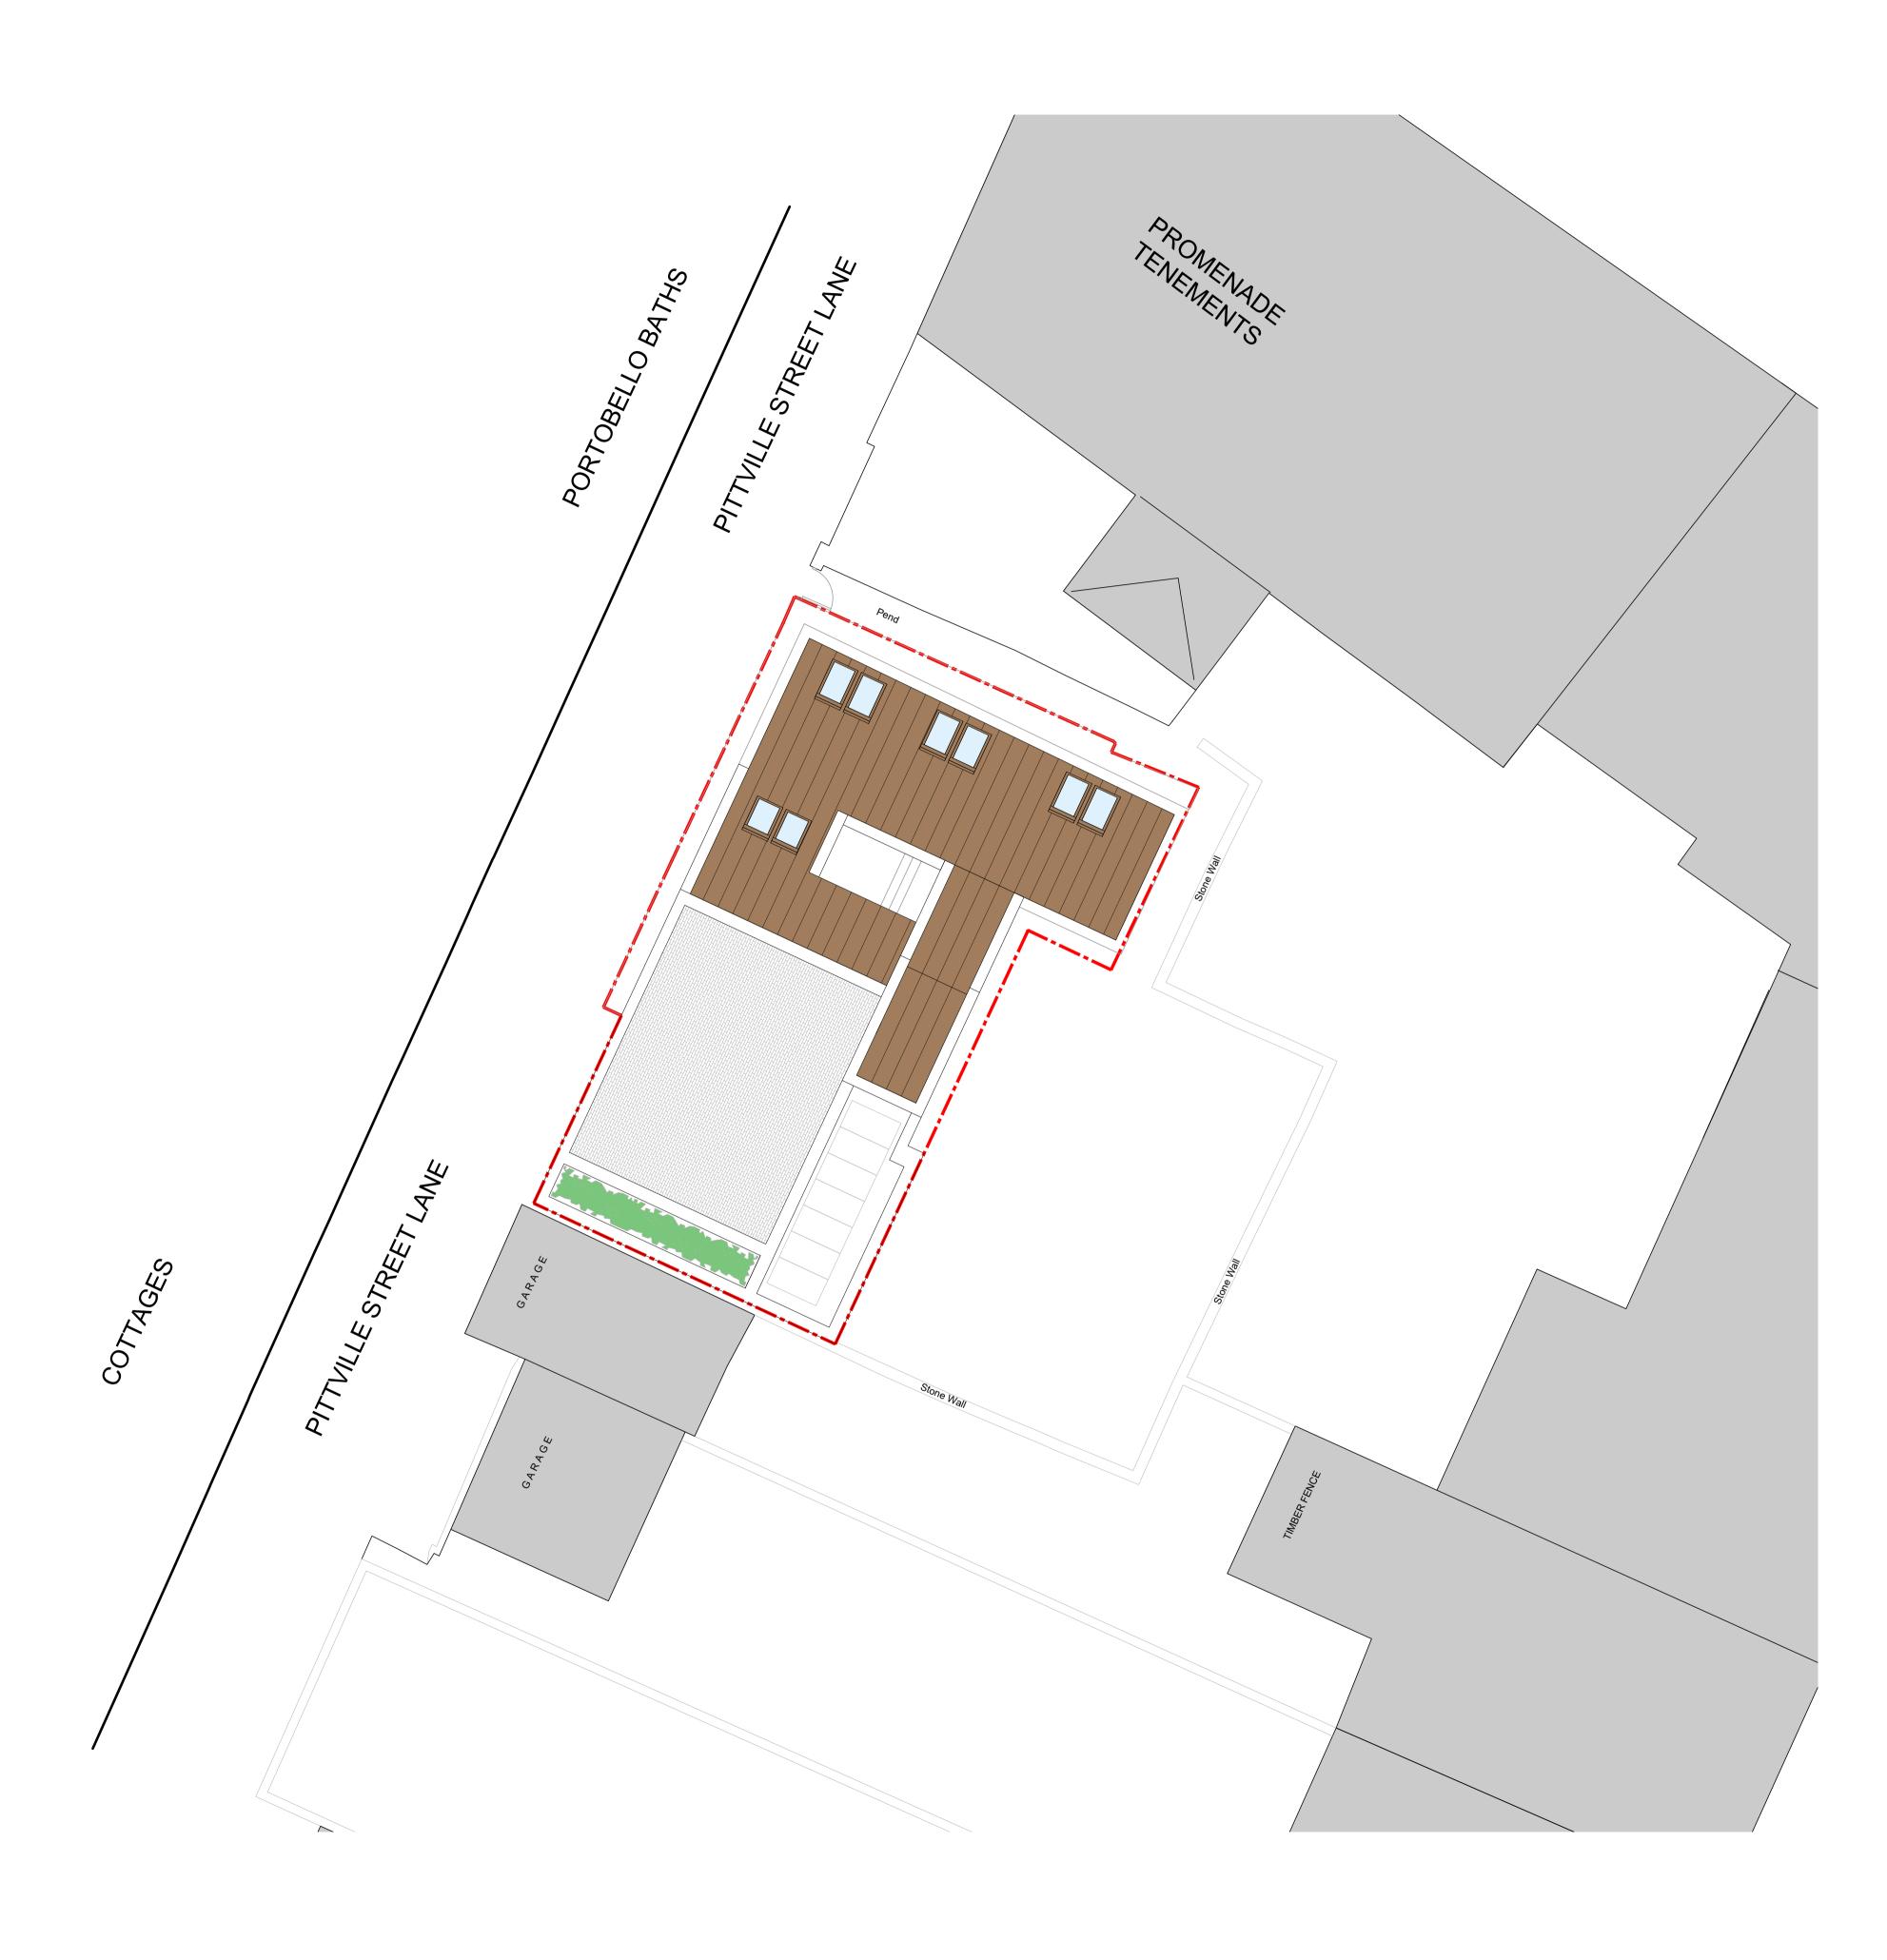

## Project

Proposed Development at

8 Pittville Street Lane, Portobello, Edinburgh, EH15 2BY for Scydonia Ltd.

## Drawing Title

Proposed Site Plan

Job NumberDrawing NumberRevisionScale @ A12331GA(SK)010-1:100PLANNINGSTARARANARCHITECTS

49 Cumberland St Edinburgh EH3 6RA / T:0131 556 9830 / E: info@staranarchitects.com

All drawings to be read in conjunction with the project Health and Safety Plan, any conflicts should be presented to the projects Principal Designer.

© STARAN Architects Ltd

Indicates Site Boundary.