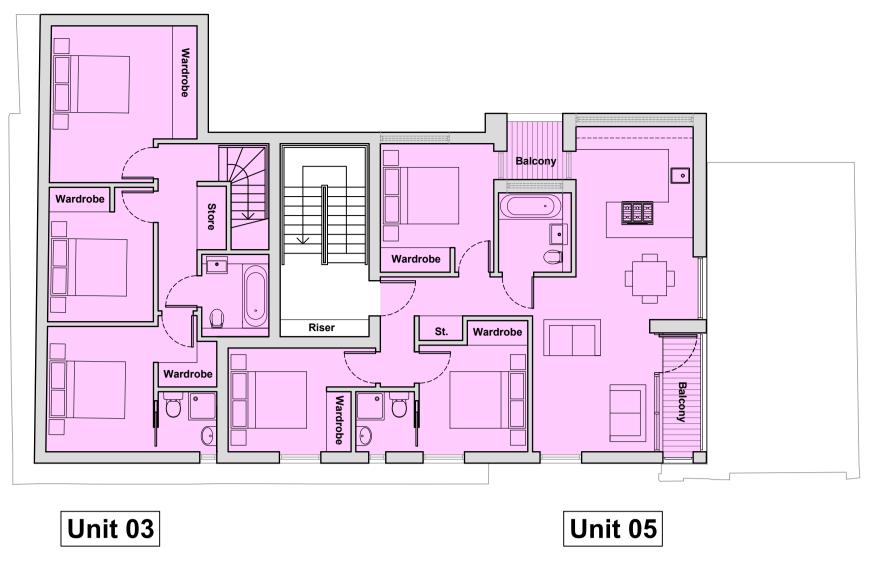

**Second Floor Layout** 

First Floor Layout

**Ground Floor Layout** 

**Roof Terrace Layout** 

Third Floor Layout

| Unit Area       | Area: |
|-----------------|-------|
| Unit 01 (1 Bed) | 52    |
| Unit 02 (2 Bed) | 68    |
| Unit 03 (3 Bed) | 107   |
| Unit 04 (3 Bed) | 82    |
| Unit 05 (3 Bed) | 82    |
| Unit 06 (3 Bed) | 83    |