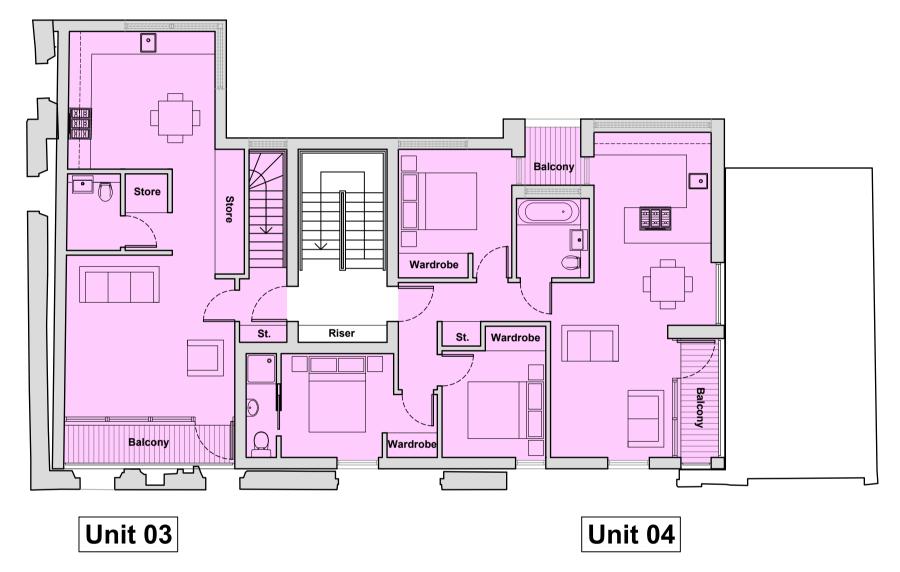

**Second Floor Layout** 

First Floor Layout

**Ground Floor Layout** 

**Roof Terrace Layout** 

Third Floor Layout

| Unit Area       | Area: |
|-----------------|-------|
| Unit 01 (1 Bed) | 52    |
| Unit 02 (2 Bed) | 68    |
| Unit 03 (3 Bed) | 107   |
| Unit 04 (3 Bed) | 82    |
| Unit 05 (3 Bed) | 82    |
| Unit 06 (3 Bed) | 83    |