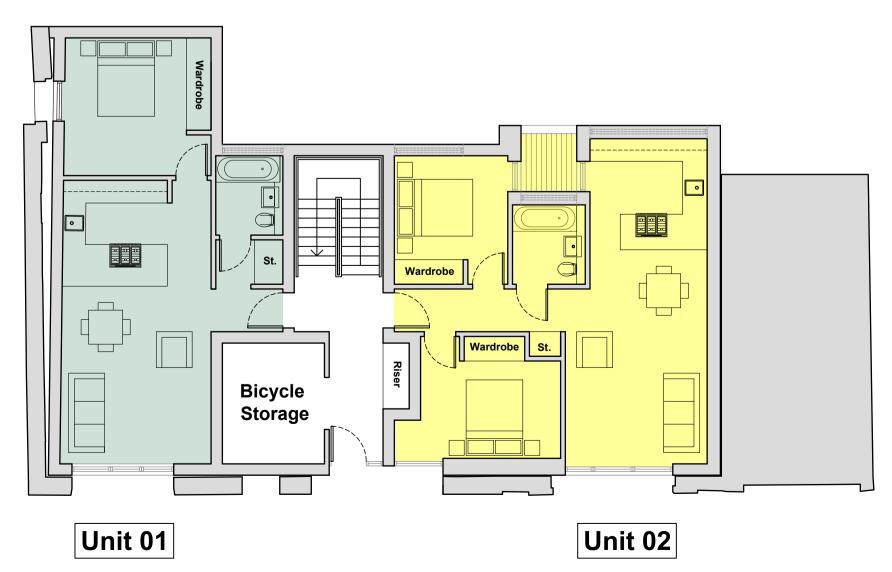

**Second Floor Layout** 

First Floor Layout

**Ground Floor Layout** 

**Roof Terrace Layout** 

Third Floor Layout

| Unit Area       | Area: |
|-----------------|-------|
| Unit 01 (1 Bed) | 52    |
| Unit 02 (2 Bed) | 68    |
| Unit 03 (3 Bed) | 107   |
| Unit 04 (3 Bed) | 82    |
| Unit 05 (3 Bed) | 82    |
| Unit 06 (3 Bed) | 83    |