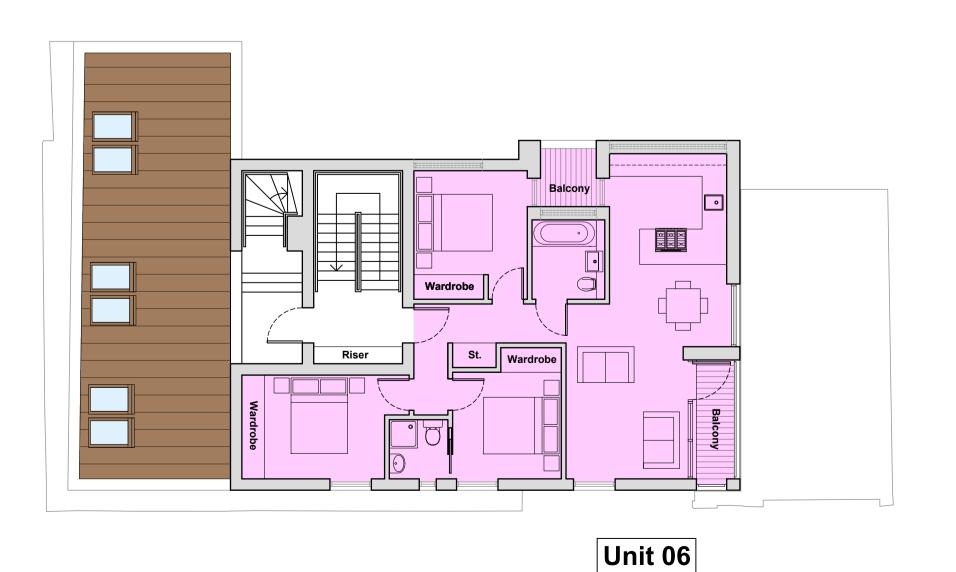

| Unit Area       | Area: |
|-----------------|-------|
| Unit 01 (1 Bed) | 52    |
| Unit 02 (2 Bed) | 68    |
| Unit 03 (3 Bed) | 107   |
| Unit 04 (3 Bed) | 82    |
| Unit 05 (3 Bed) | 82    |
| Unit 06 (3 Bed) | 83    |