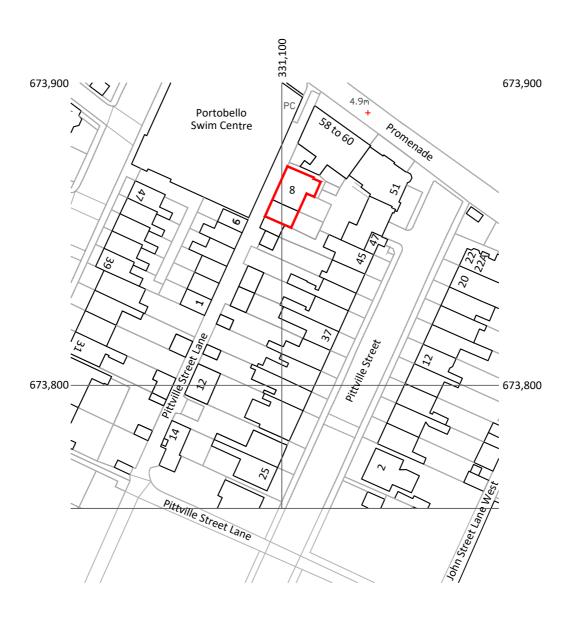

## Site Location Plan

Scale - 1:1250

Indicates Site Boundary.

OS map provided by: Streetwise © Crown Copyright 2023. Licence No. 100047474

## STARAN

ARCHITECTS

Project
Proposed Development at
8 Pittville Street Lane, Portobello, Edinburgh, EH15 2BY
for Scydonia Ltd.

Drawing Title Location Plan

| Job Number | Drawing Number | Revision | Scale @ A4 |
|------------|----------------|----------|------------|
| 2331       | GA(SK)001      | -        | 1:1250     |