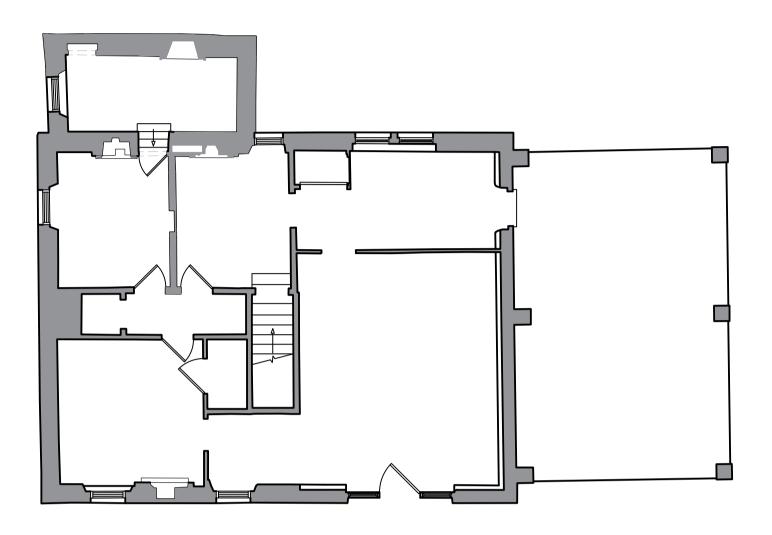

First Floor Layout

**Ground Floor Layout** 

49 Cumberland St Edinburgh EH3 6RA / T:0131 556 9830 / E: info@staranarchitects.com

INFORMATION

Drawing Number

2331 GA(SK)003 1:100-

Revision

Scale @ A1

Existing Floor Layouts

Job Number

Drawing Title

8 Pittville Street Lane, Portobello, Edinburgh, EH15 2BY for Scydonia Ltd.

Project Proposed Development at

|     | Netes | Data |
|-----|-------|------|
| REV | Notes | Date |