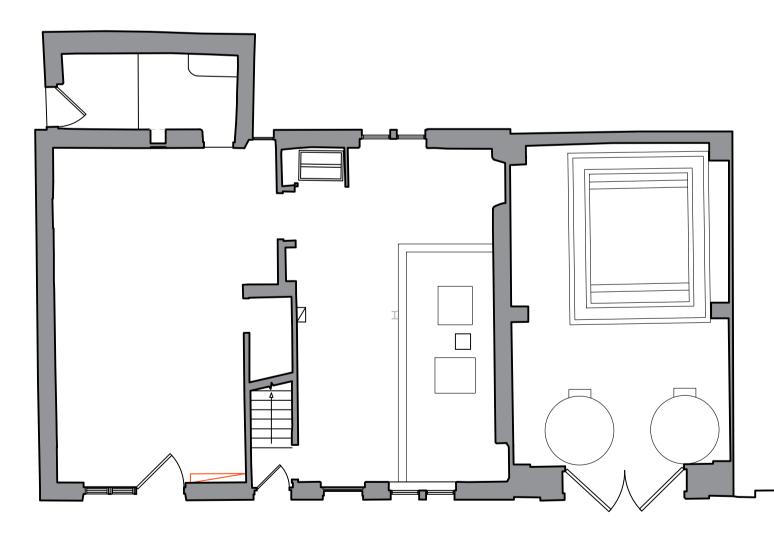

First Floor Layout

**Ground Floor Layout** 

49 Cumberland St Edinburgh EH3 6RA / T:0131 556 9830 / E: info@staranarchitects.com

INFORMATION

Drawing Number

2331 GA(SK)003 1:100-

Revision

Scale @ A1

Existing Floor Layouts

Job Number

Drawing Title

8 Pittville Street Lane, Portobello, Edinburgh, EH15 2BY for Scydonia Ltd.

Project Proposed Development at

|     | Netes | Data |
|-----|-------|------|
| REV | Notes | Date |